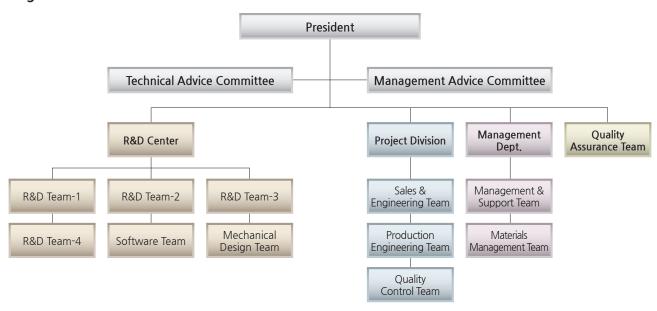

nd ADU system for Line-2 EMU, Incheon Metro
- 2012 07 ATS and ATC system
- 2013 06 Train Information Transmitting system for Hyderabad, India
  - **09** Korail Diesel Electric Locomotive Air-Conditioning System(HVAC)
- 2014 07 ATC system for Cairo Metro, Egypt

#### **Technic Possession**

- Technic of Imbedded S/W (ARM7, ARM9, AVR)
- Technic of Imbedded H/W (PCB artwork technic, VME-Bus, MVB communication, FPGA, CPLD design)
- Technic of Application S/W
- · Mechanism design technic
- System design
- Technic of Wireless communication

## **Quality Management Field**

- RAMS technic
- SIL technic
- FMEA technic
- ISO 90003 Uses (Software part)

#### **Manufacturing Field**

- Rolling stock testing devices
- · Cable assembly work technic
- PCB and system assembly technic

#### Organization



SMART TRAIN & SMART CSIN Tech www.csin.kr



# **Business Achievements**



## 1994~2009

- ▶ 1994. 12 : Wayside/on-board signal system of subway Line-1, Daegu city
- ▶ 1995. 02 : Signal equipment design service for Dae-gu subway Line-1
- ▶ 1995, 04 : Signal equipment Wiring & installation for Dae-gu subway Line-1
- ▶ 1995, 08 : Development and mass production of ATS system for 20 units diesel electric locomotives. Korail
- ▶ 1996, 06 : Signal equipment machine room installation for Dae-gu subway Line-1
- ▶ 1996, 07 : Signal equipment construction for Dae-gu subway Line-1
- ▶ 1996. 11: On-board system ATC/ATO/ATS for 60 cars of subway Line-1, Busan city
- ▶ 1996. 12 : ATC/ATO tester manufacture for EMU Dae-gu subway Line-1, Daegu
- ▶ 1997 03 : Signal equipment installation for Bu-san sub